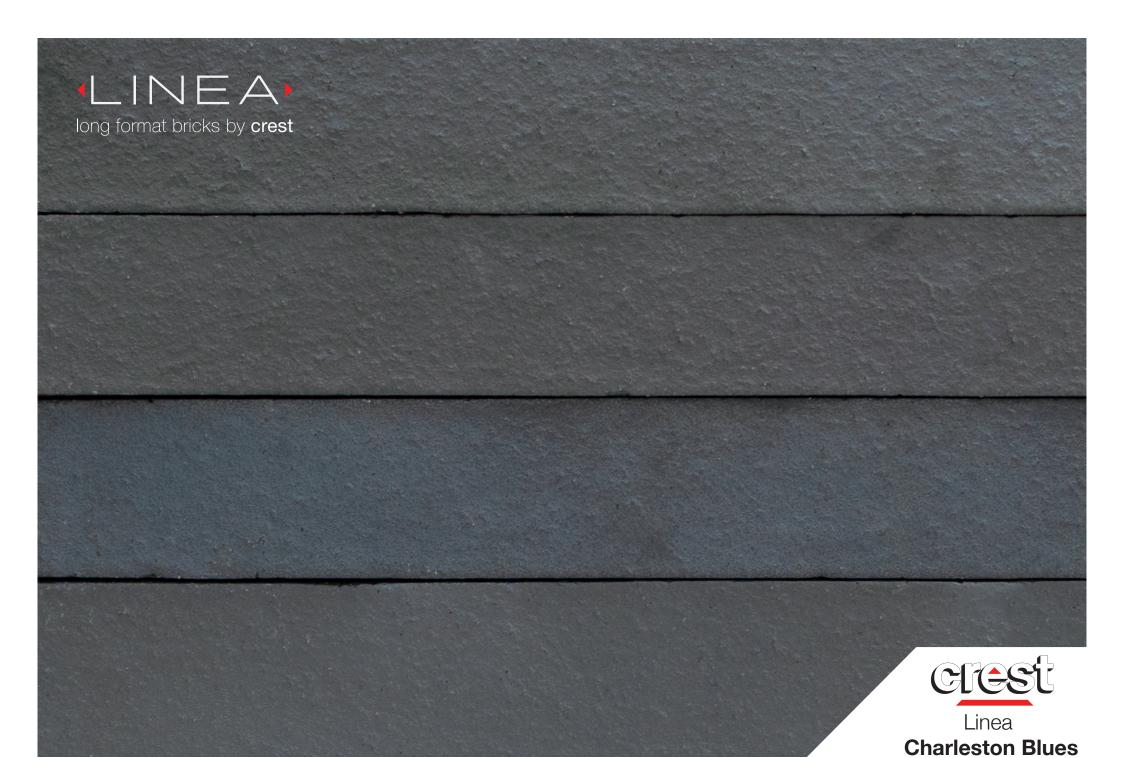

## **Charleston Blues**

Charleston Blues is a truly unique brick in name and style! The brick itself is made up of dark blue grey shades with a smooth slightly stippled face. The reverse of the brick can be also used to great effect to give an alternative texture and finish.