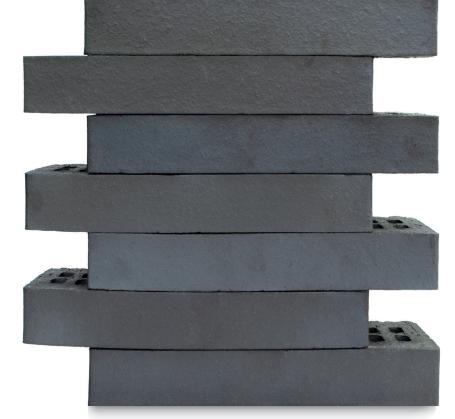

## **Charleston Blues**

Charleston Blues is a truly unique brick in name and style! The brick itself is made up of dark blue grey shades with a smooth slightly stippled face. The reverse of the brick can be also used to great effect to give an alternative texture and finish.

## 290 x 90 x **52mm**

compressive strength: ≥ 57 N/mm<sup>2</sup>

water absorption: ≤ 3%

durability: FL / F2

weight per pack: 1200kg

pack size: 590

active soluble salts content: Class S2

dry weight per brick: 1.5kg